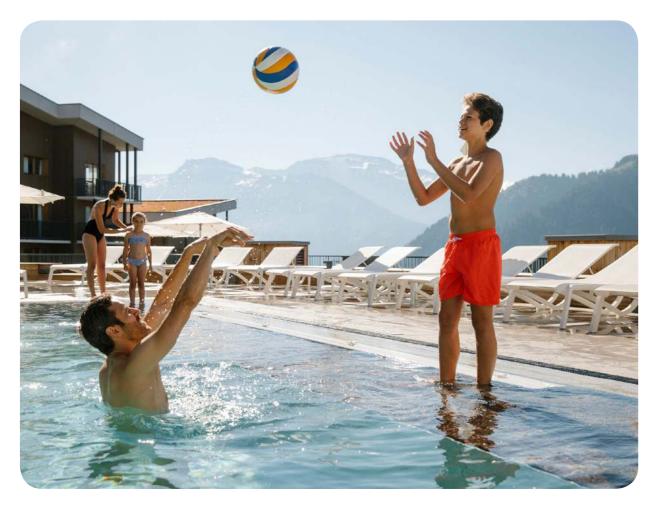

# **Swimming Pools**

### **Outdoor swimming pool**

**Outdoor Pool** 

Open only in summer, this freshwater swimming pool is ideally located in the heart of the Resort, with a great view over the mountains.

Children are under the supervision of their parents or an accompanying adult.

Depth (min/max): 1.4m / 1.4m