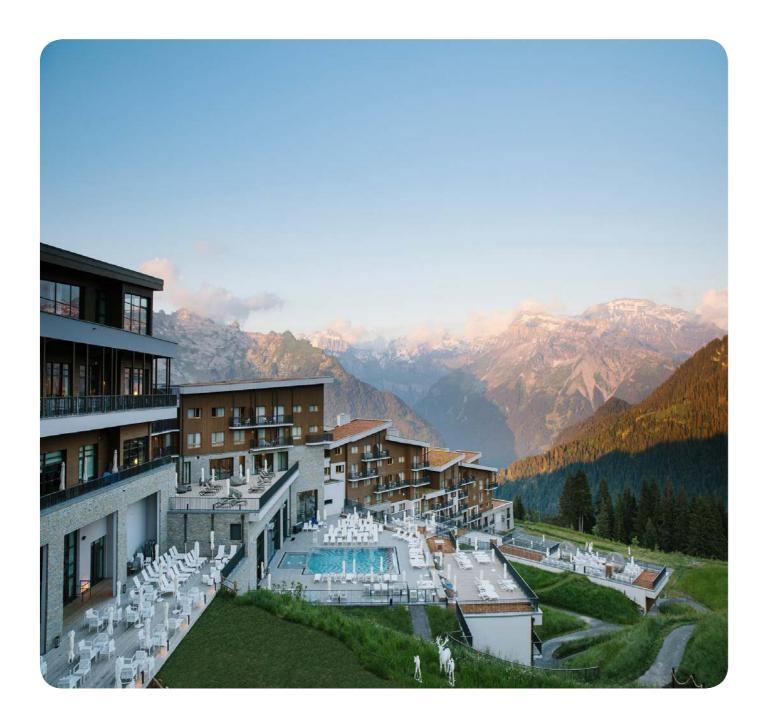

### **Outdoor swimming pool**

**Outdoor Pool** 

Open only in summer, this freshwater swimming pool is ideally located in the heart of the Resort, with a great view over the mountains.

Children are under the supervision of their parents or an accompanying adult.