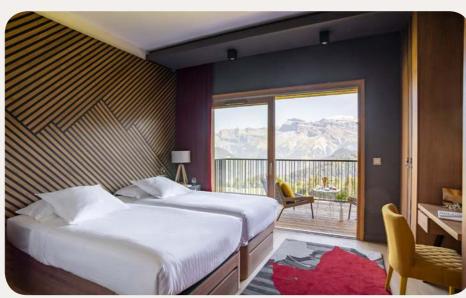

### 2-Bedroom Chalet

| Name                                   | Min. m² | Highlights                                                                                      | Capacity |
|----------------------------------------|---------|-------------------------------------------------------------------------------------------------|----------|
| 2-bedroom Chalet                       | 80      | Mountain View or Valley<br>View, Separate Living Room,<br>separate rooms, Fireplace,<br>Terrace | 1 - 5    |
| 2-Bedroom Chalet - Mobility Accessible | 80      | Separate Living Room,<br>separate rooms, Fireplace,<br>Terrace                                  | 1 - 5    |

### Equipment

- Baby bed (Must be pre-booked)Baby equipment kitBluetooth speakers

- Home cinema
- Telephone
- Sofa
- TV Screen
- Equipped kitchen
- Espresso machine
- Fondue and raclette set
- Kettle Coffee/tea making facilites
- Design stove
- Iron and ironing board in the roomUmbrella
- Safe deposit box
- Sofa
- Cast systemUSB socket
- Heating
- Electricity: 220-240 V

#### Bathroom

- Twin vanity sinksSeparate toilets
- Hair dryer
- Heated towel railMagnifying mirror
- Shower
- Bathrobe
- Slippers
- Amenities accessories : vanity kit, manicure kit, etc.
- Spa brand amenities: shampoo, shower gel, body lotion

#### **Services**

- Free lunch for G.M® who arrive before
- Luggage service in roomRoom service
- Inclusive of room service for continental breakfast
  • Priority booking at Club Med Spa
- Concierge service
- Turn down service
- Laundry service (extra charge)
- Cleaning service at a time of your choosing
- 1 covered parking space (with extra charge)
- Mountain diner
- Pool towel
- Premium Wi-Fi
- Priority booking at the Speciality Restaurant
- Shuttle service to the Resort center
   Upgrade transfer for G.M® with
- transfer package • Minibar (non-alcoholic drinks) - refilled
- Private space in ski room