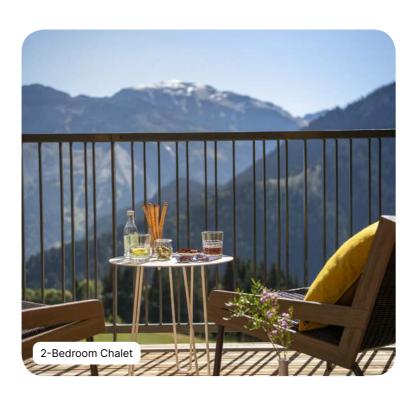

### 2-Bedroom Chalet

| Name                                   | Min. m² | Highlights                                                                                      | Capacity |
|----------------------------------------|---------|-------------------------------------------------------------------------------------------------|----------|
| 2-bedroom Chalet                       | 80      | Mountain View or Valley<br>View, Separate Living Room,<br>separate rooms, Fireplace,<br>Terrace | 1 - 5    |
| 2-Bedroom Chalet - Mobility Accessible | 80      | Separate Living Room,<br>separate rooms, Fireplace,<br>Terrace                                  | 1 - 5    |