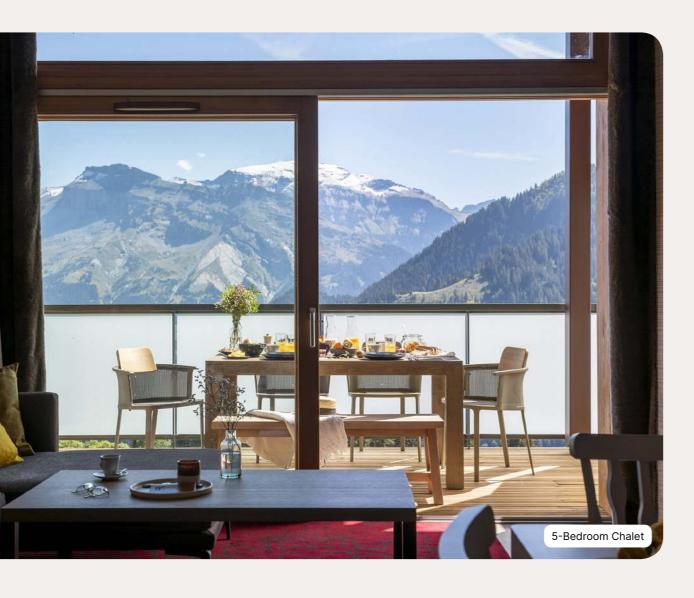

# **5-Bedroom Chalet**

| Name             | Min. m² | Highlights                                           | Capacity |
|------------------|---------|------------------------------------------------------|----------|
| 5-bedroom Chalet | 193     | separate rooms, Dining room,<br>Living Room, Terrace | 4 - 10   |

### **Equipment**

- Baby bed (Must be pre-booked)Baby equipment kit
- Bluetooth speakers
   Home cinema
- Telephone
- Sofa
- TV Screen
- Equipped kitchen
- Espresso machine
- Fondue and raclette setKettle Coffee/tea making facilites
- Design stove
  Iron and ironing board in the room
  Ski locker with shoe dryer
- Umbrella
- Safe deposit box
- Sofa
- Cast systemUSB socket
- Heating
- Electricity: 220-240 V