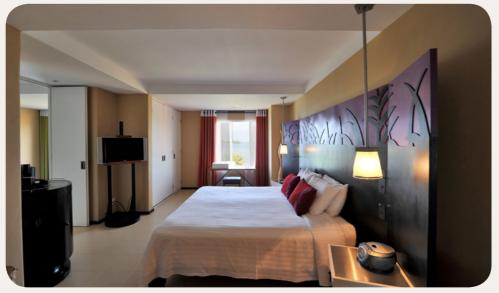

## Deluxe

| Name                            | Minimum area<br>(sq ft) |
|---------------------------------|-------------------------|
| Family Deluxe Room - Ocean View | 581.25                  |
| Family Deluxe Room - Balcony    | 559.72                  |

### Equipment

- Air conditioning
  Baby bed (on demand)
  Baby welcome pack
  Alarm clock
  Telephone
  Television(s)
  Internet

- Television(s)
  Internet
  Kettle Coffee/tea making facilites
  Iron & ironing-board
  Safe deposit box
  Electricity: 100-127 V

### Bathroom

- Shower
  Twin vanity sinks
  Separate toilets
  Hair dryer
  Amenities : shampoo, shower gel, body
- lotion
- Amenities accessories : vanity kit, manicure kit, etc.
  Magnifying mirror

| Highlights                                                     | Capacity |
|----------------------------------------------------------------|----------|
| Sea View, Children's Separate<br>Room                          | 3 - 5    |
| Lounge area, Children's<br>Separate Room, Furnished<br>balcony | 3 - 4    |

### Services

- Laundry service (extra charge)
  Luggage service
  Minibar (non-alcoholic drinks) refilled daily

Mexico Ixtapa Pacific