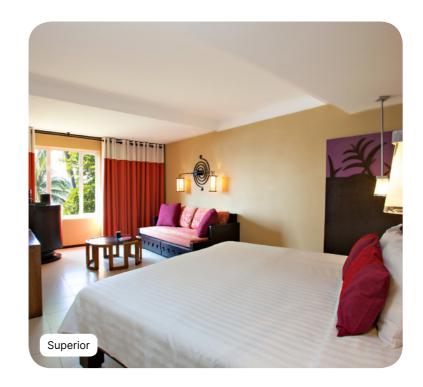

## Superior

| Name                       | Minimum area<br>(sq ft) | Highlights               | Capacity |
|----------------------------|-------------------------|--------------------------|----------|
| Family Superior Room       | 592.02                  | Children's Separate Room | 3 - 5    |
| Superior Room              | 365.97                  |                          | 1 - 3    |
| Superior Room - Beach Side | 365.97                  | Beach Side               | 1 - 3    |
| Superior Room - Accessible | 365.97                  |                          | 1 - 6    |
| Connecting Superior Rooms  | 731.95                  |                          | 4 - 6    |

### Equipment

- Air conditioning
  Baby bed (on demand)
  Baby welcome pack
  Alarm clock
  Telephone
  Television(s)
  Internet
  Kettle Coffee/tea making facilites
  Mini fridge (non provisioned)
  Iron & ironing-board
  Safe deposit box
  Electricity: 100-127 V

### Bathroom

Shower
Hair dryer
Amenities : shampoo, shower gel, body lotion

### Services

- Laundry service (extra charge)Luggage service

Mexico Ixtapa Pacific