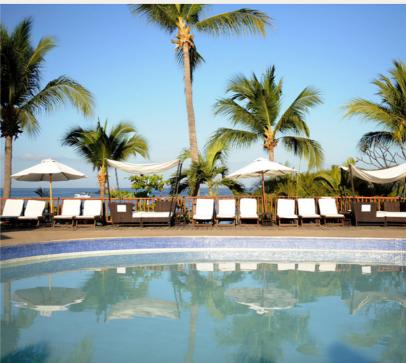

## Swimming pools

# Main swimming pool Outdoor pool

This freshwater pool is ideally located in the center of the Resort. It has a large pool for adults and a small children's pool.

Depth (min./max.): 2.624672m / 5.905512m