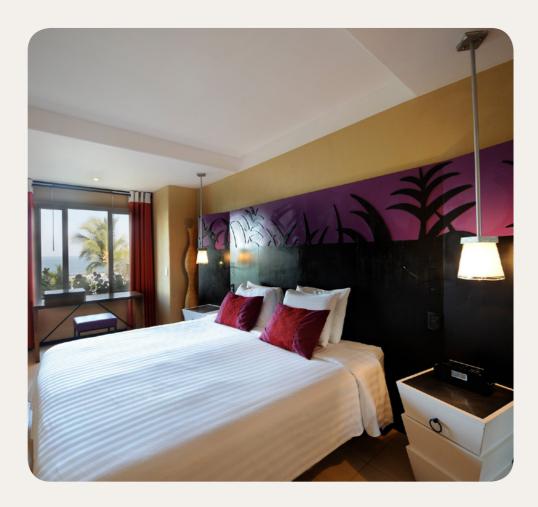

## Superior

| Name                       | Minimum area<br>(sq ft) | Highlights               | Capacity |
|----------------------------|-------------------------|--------------------------|----------|
| Family Superior Room       | 592.02                  | Children's Separate Room | 3 - 5    |
| Superior Room              | 365.97                  |                          | 1 - 3    |
| Superior Room - Beach Side | 365.97                  | Beach Side               | 1 - 3    |
| Superior Room - Accessible | 365.97                  |                          | 1 - 6    |
| Connecting Superior Rooms  | 731.95                  |                          | 4 - 6    |

### Equipment

- Air conditioning
  Baby bed (on demand)
  Baby welcome pack
  Alarm clock
  Telephone
  Television(s)
  Internet
  Kettle Coffee/tea making facilites
  Mini fridge (non provisioned)
  Iron & ironing-board
  Safe deposit box
  Electricity: 100-127 V

### Bathroom

Shower
Hair dryer
Amenities : shampoo, shower gel, body lotion

### Services

- Laundry service (extra charge)Luggage service

Mexico Ixtapa Pacific