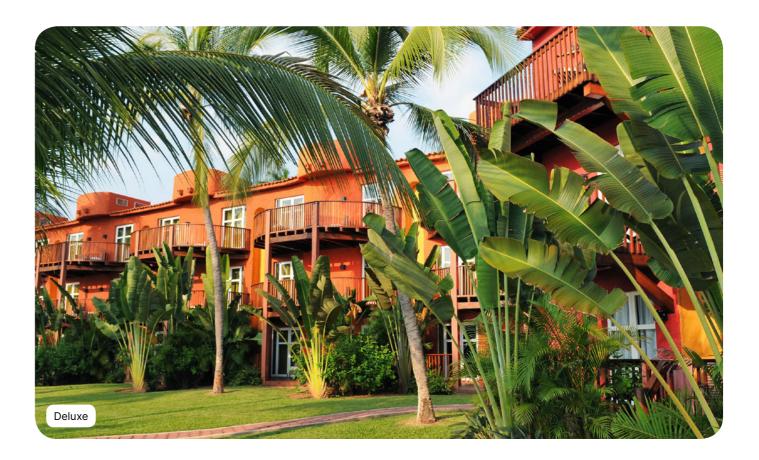

## Deluxe

| Name                            | Minimum area<br>(sq ft) |
|---------------------------------|-------------------------|
| Family Deluxe Room - Ocean View | 581.25                  |
| Family Deluxe Room - Balcony    | 559.72                  |

### Bathroom

- Shower
  Twin vanity sinks
  Separate toilets
  Hair dryer
  Amenities : shampoo, shower gel, body
- lotion
- Amenities accessories : vanity kit, manicure kit, etc.
  Magnifying mirror

| Highlights                                                     | Capacity |
|----------------------------------------------------------------|----------|
| Sea View, Children's Separate<br>Room                          | 3 - 5    |
| Lounge area, Children's<br>Separate Room, Furnished<br>balcony | 3 - 4    |

### Services

- Laundry service (extra charge)
  Luggage service
  Minibar (non-alcoholic drinks) refilled daily

Mexico Ixtapa Pacific