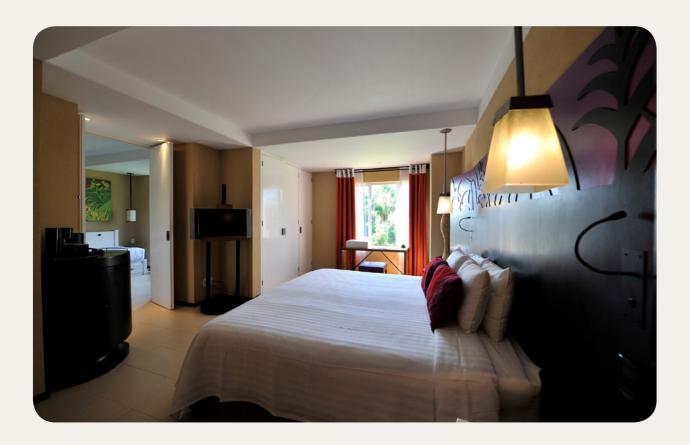

### Suite

| Name                      | Minimum area<br>(sq ft) |
|---------------------------|-------------------------|
| Family Suite - Ocean View | 548.96                  |
| Suite - Ocean View        | 785.77                  |

### Equipment

- Air conditioning
  Baby bed (on demand)
  Baby welcome pack
  Alarm clock
  Telephone

- Sofa

- Sofa
  Television(s)
  Espresso machine
  Kettle Coffee/tea making facilites
  Iron & ironing-board
  Umbrellas
  Safe deposit box
  Electricity: 100-127 V

### Bathroom

- Bathtub

- Bathtub
  Shower
  Twin vanity sinks
  Separate toilets
  Hair dryer
  Magnifying mirror
  Amenities : shampoo, shower gel, body
- lotion
- Amenities accessories : vanity kit, manicure kit, etc.

| Highlights                                               | Capacity |
|----------------------------------------------------------|----------|
| Sea View, Children's Separate<br>Room, Furnished balcony | 3 - 4    |
| Sea View, Separate Living<br>Room, Furnished balcony     | 1 - 2    |

### Services

- Your luggage delivered to and picked up from your Suite
  Room Service included for continental
- Room Service included for contain breakfast
  Private bar and snacking at the conciergerie
  Turndown Service
  Laundry service (extra charge)
  Deach towal

- Laundry service (extra charge)
  Beach towel
  Cleaning service at a time of your choosing
  Premium Wi-Fi
  Upgrade transfer for G.M<sup>®</sup> with transfer package
  Minibar (non-alcoholic drinks) refilled daily