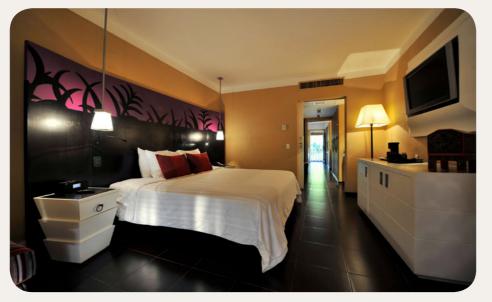

### Suite

| Name                      | Minimum area<br>(sq ft) |
|---------------------------|-------------------------|
| Family Suite - Ocean View | 548.96                  |
| Suite - Ocean View        | 785.77                  |

### Equipment

- Air conditioning
  Baby bed (on demand)
  Baby welcome pack
  Alarm clock
  Telephone

- Sofa

- Sofa
  Television(s)
  Espresso machine
  Kettle Coffee/tea making facilites
  Iron & ironing-board
  Umbrellas
  Safe deposit box
  Electricity: 100-127 V

### Bathroom

- Bathtub

- Bathtub
  Shower
  Twin vanity sinks
  Separate toilets
  Hair dryer
  Magnifying mirror
  Amenities : shampoo, shower gel, body
- lotion
- Amenities accessories : vanity kit, manicure kit, etc.

| Highlights                                               | Capacity |
|----------------------------------------------------------|----------|
| Sea View, Children's Separate<br>Room, Furnished balcony | 3 - 4    |
| Sea View, Separate Living<br>Room, Furnished balcony     | 1 - 2    |

### Services

- Your luggage delivered to and picked up from your Suite
  Room Service included for continental
- Room Service included for contain breakfast
  Private bar and snacking at the conciergerie
  Turndown Service
  Laundry service (extra charge)
  Deach towal

- Laundry service (extra charge)
  Beach towel
  Cleaning service at a time of your choosing
  Premium Wi-Fi
  Upgrade transfer for G.M<sup>®</sup> with transfer package
  Minibar (non-alcoholic drinks) refilled daily