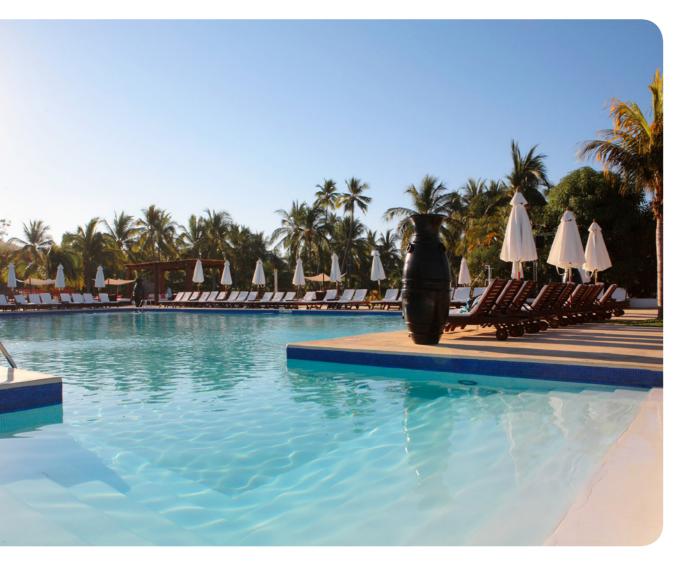

## Swimming pools

# Main swimming pool Outdoor pool

This freshwater pool is ideally located in the center of the Resort. It has a large pool for adults and a small children's pool.

Depth (min./max.): 2.624672m / 5.905512m