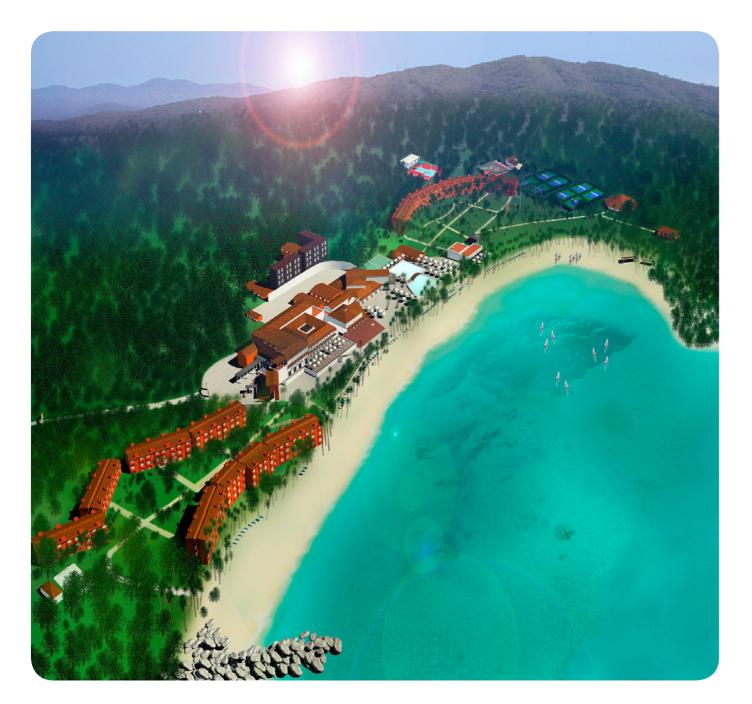

## Accommodation

Mexico Ixtapa Pacific

## Swimming pools

### Kids pool Outdoor pool

This swimming pool is located at Petit Club Med. Its depth is ideal for children and it is a shaded area.

Depth (min./max.): 0.984252m / 2.296588m

# Main swimming pool Outdoor pool

This freshwater pool is ideally located in the center of the Resort. It has a large pool for adults and a small children's pool.

Depth (min./max.): 2.624672m / 5.905512m