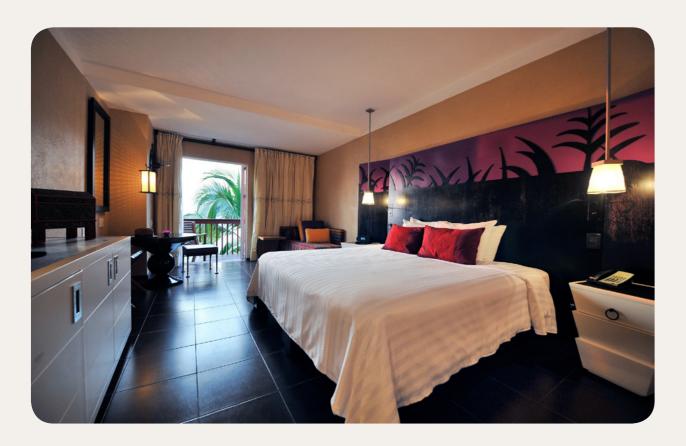

### Suite

| Name                      | Minimum area<br>(sq ft) |
|---------------------------|-------------------------|
| Family Suite - Ocean View | 548.96                  |
| Suite - Ocean View        | 785.77                  |

### Equipment

- Air conditioning
  Baby bed (on demand)
  Baby welcome pack
  Alarm clock
  Telephone

- Sofa

- Sofa
  Television(s)
  Espresso machine
  Kettle Coffee/tea making facilites
  Iron & ironing-board
  Umbrellas
  Safe deposit box
  Electricity: 100-127 V

### Bathroom

- Bathtub

- Bathtub
  Shower
  Twin vanity sinks
  Separate toilets
  Hair dryer
  Magnifying mirror
  Amenities : shampoo, shower gel, body
- lotion
- Amenities accessories : vanity kit, manicure kit, etc.

| Highlights                                               | Capacity |
|----------------------------------------------------------|----------|
| Sea View, Children's Separate<br>Room, Furnished balcony | 3 - 4    |
| Sea View, Separate Living<br>Room, Furnished balcony     | 1 - 2    |

### Services

- Your luggage delivered to and picked up from your Suite
  Room Service included for continental
- Room Service included for contain breakfast
  Private bar and snacking at the conciergerie
  Turndown Service
  Laundry service (extra charge)
  Deach towal

- Laundry service (extra charge)
  Beach towel
  Cleaning service at a time of your choosing
  Premium Wi-Fi
  Upgrade transfer for G.M<sup>®</sup> with transfer package
  Minibar (non-alcoholic drinks) refilled daily