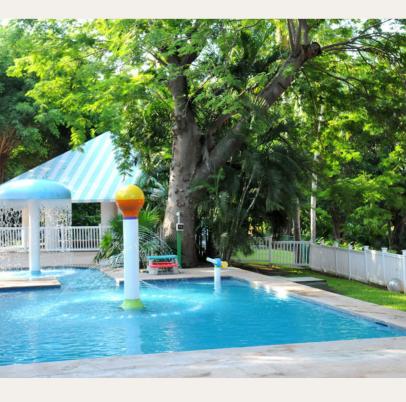

## Swimming pools

### Kids pool Outdoor pool

This swimming pool is located at Petit Club Med. Its depth is ideal for children and it is a shaded area.

Depth (min./max.): 0.984252m / 2.296588m