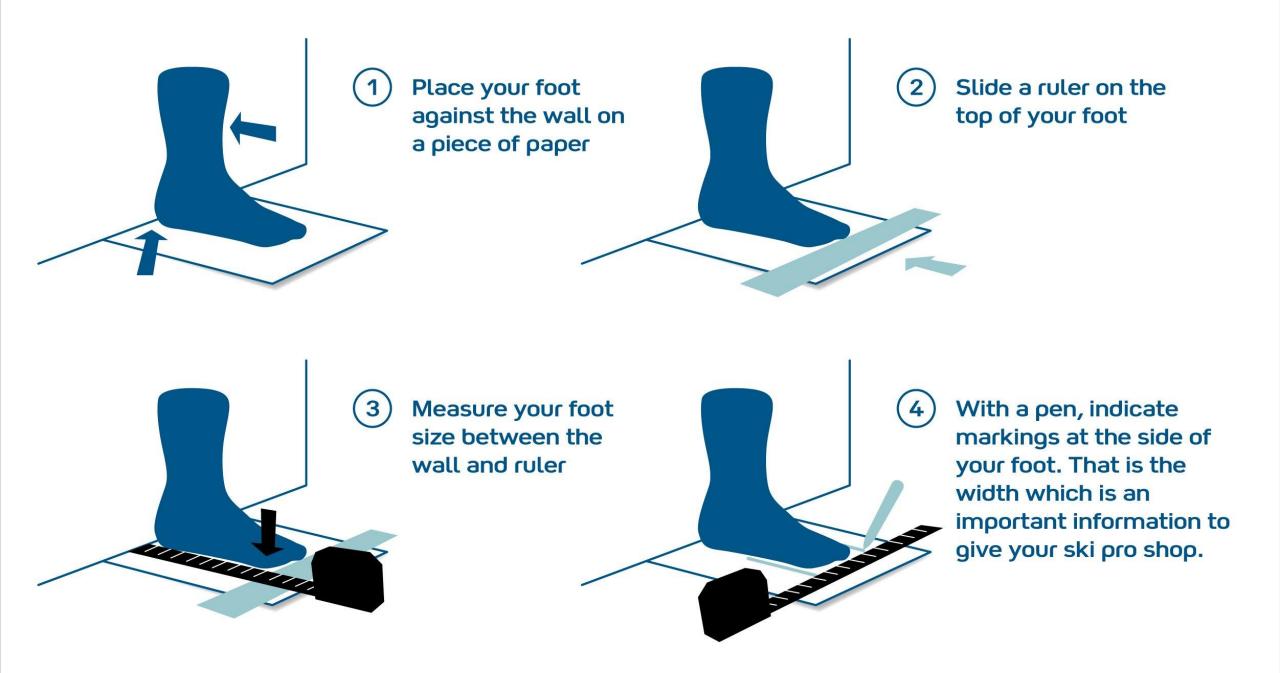

## The Mondopoint (the size of your feet)

The Mondopoint system is a standardized measurement of foot length in centimeters

## You can determine your size in Mondopoint in 5 simple steps:

1. Place a sheet of paper against a wall

2. Place your foot on the sheet with your heel against the wall

3. Bend slightly forward and mark the front of your foot with a pencil

4. Repeat the operation with your second foot5. Measure the longest length reported on the sheet—this is your size in mondopoint

| FD             | 20   | 200  |      | 20  | 20   | 20  | 30.5  | 24  |      | 33.5 | 22   | 24 | 25   | 20 | 200  | 27  |
|----------------|------|------|------|-----|------|-----|-------|-----|------|------|------|----|------|----|------|-----|
| FR             | 26   | 26.5 | 27   | 28  | 29   | 30  | 30.5  | 31  | 32   | 32.5 | 33   | 34 | 35   | 36 | 36.5 | 37. |
| US             | 8k   | 8.5k | 9k   | 10k | 11k  | 12k | 12.5k | 13k |      | 2    | 3    | 4  | 4.5  | 5  | 5.5  | 6   |
| MONDO<br>point | 16.5 | 17   | 17.5 | 18  | 18.5 | 19  | 19.5  | 20  | 20.5 | 21   | 21.5 | 22 | 22.5 | 23 | 23.5 | 24  |
| UK             |      |      |      |     |      |     |       |     |      |      |      |    |      | 4  | 4.5  | 5   |
| FR             | 38   | 39   | 39.5 | 40  | 41   | 42  | 42.5  | 43  | 44   | 45   | 45.5 | 46 | 47   | 48 | 48,5 | 49  |
| US             | 6.5  | 7    | 7.5  | 8   | 8.5  | 9   | 9.5   | 10  | 10.5 | 11   | 11.5 | 12 | 12.5 | 13 | 13.5 | 14  |
| MONDO          | 24.5 | 25   | 25.5 | 26  | 26.5 | 27  | 27.5  | 28  | 28.5 | 29   | 29.5 | 30 | 30.5 | 31 | 31.5 | 32  |
| UK             | 5.5  | 6    | 6.5  | 7   | 7.5  | 8   | 8.5   | 9   | 9.5  | 10   | 10.5 | 11 | 11.5 | 12 | 12.5 | 13  |