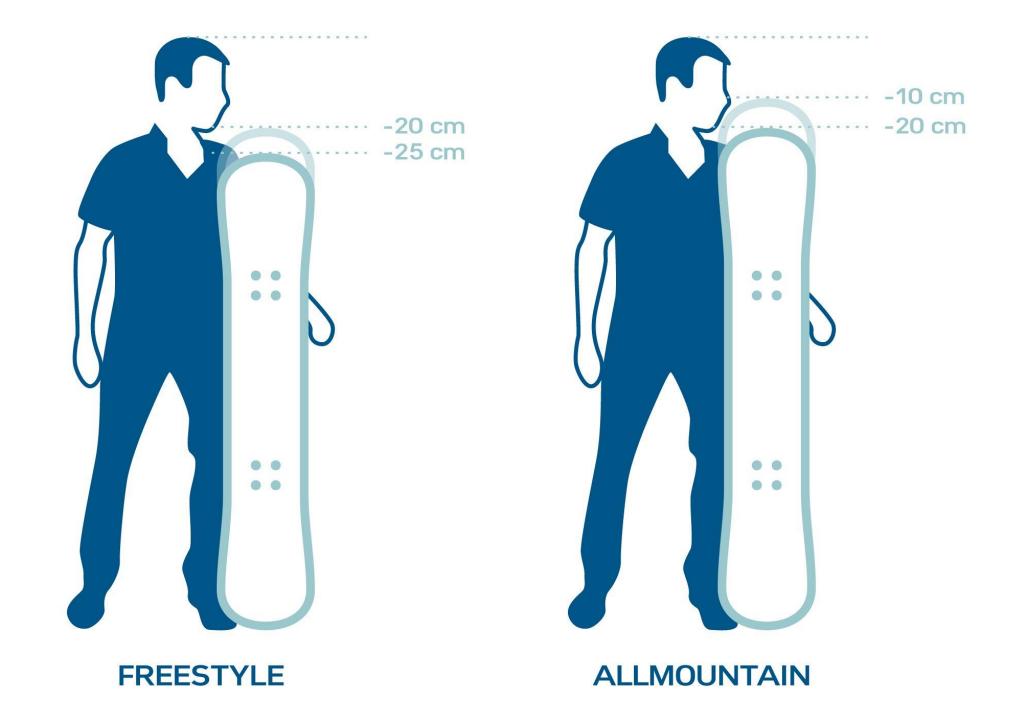

## How to choose snowboard equipment

| RIDER HEIGHT IN INCHES | RIDER HEIGHT IN CM | RIDER WEIGHT IN KG | SUGGESTED SNOWBOARD SIZE (CM) |
|------------------------|--------------------|--------------------|-------------------------------|
| 4'10"                  | 147                | 49-54              | 128-136                       |
| 5'                     | 152                | 50-58              | 133-141                       |
| 5'2"                   | 158                | 56-61              | 139-147                       |
| 5'4"                   | 163                | 61-65              | 144-152                       |
| 5'6"                   | 168                | 63-70              | 149-157                       |
| 5'8"                   | 173                | 68-74              | 154-162                       |
| 5'10"                  | 178                | 72-79              | 159-167                       |
| 6'                     | 183                | 77-83              | 160+                          |
| 6'2"                   | 188                | 81-88              | 160+                          |
| 6'4"                   | 193                | 86-92              | 160+                          |

<sup>\*</sup>These are recommended sizes, but approach any of our GOs to assist you for equipment suited for your ability. Board sizes and lengths differ if you are an advanced rider