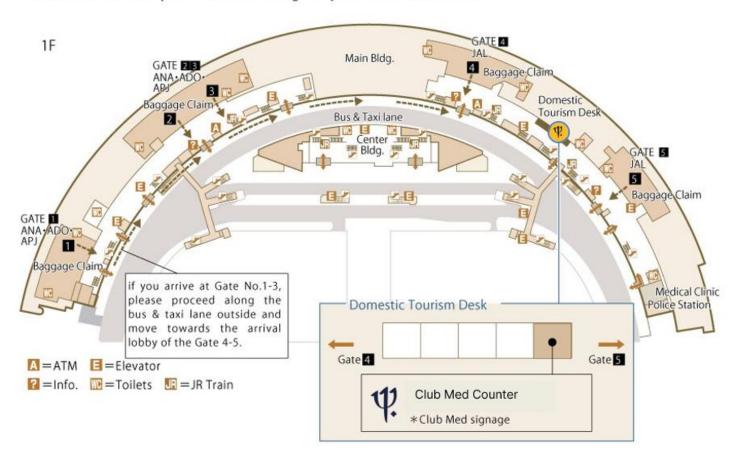

## Meeting point at New Chitose airport Domestic terminal

#### Located in domestic terminal on the 1st floor, between arrival gates 4 & 5

- 1. Collect your luggage at your respective luggage belt and exit your arrival gate.
- 2. Meet our Club Med representative at the Club Med <u>shared counter located between arrival gates</u> 4 and 5, level 1F (JAL arrival area) at least 30 minutes before the scheduled bus departure time.
  - a) Register your attendance and sign up for the transfer at the counter.
  - b) Should there be a waiting time, you can leave and come back to the counter 15 minutes before the scheduled departure time.
  - c) Please note that there is no storage of luggage during the waiting time.
- 3. Our representative will assist you to the transfer waiting area.
- 4. Other guests from the international terminal will also board this transfer.