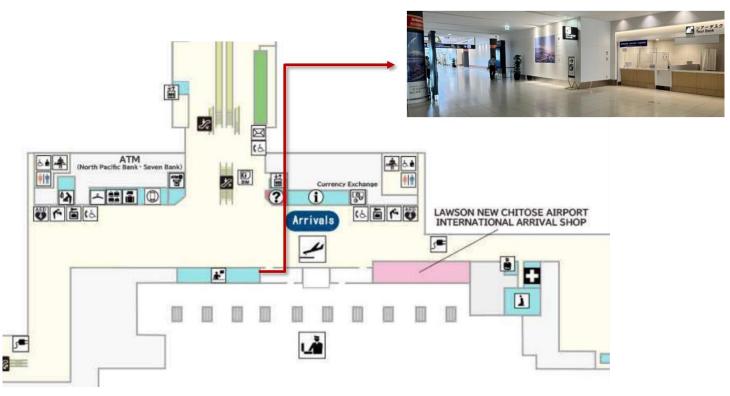

## Meeting point at New Chitose airport International terminal

## Located in international terminal on the 2nd floor, towards the left after exiting the arrival gate

- 1. Collect your luggage at your respective luggage belt and exit your arrival gate.
- 2. Meet our Club Med representative at the Club Med counter located on arrival floor, level 2F at least 30 minutes before the scheduled bus departure time.
  - a) Register your attendance and sign up for the transfer at the counter.
  - b) Should there be a waiting time, you can leave and come back to the counter 15 minutes before the scheduled departure time.
  - c) Please note that there is no storage of luggage during the waiting time.
- 3. Our Club Med representative will assist you to the transfer waiting area, located at the ground floor.