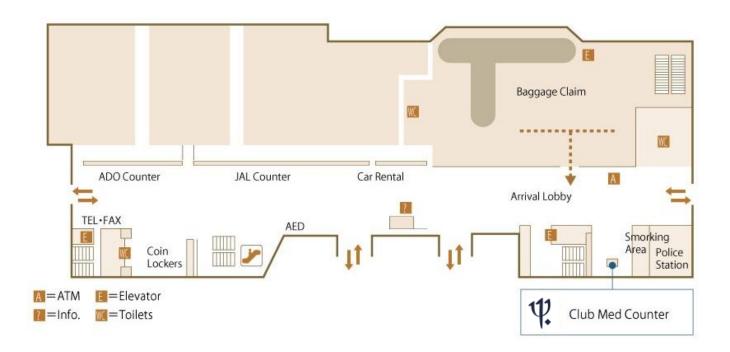

#### **New Chitose Airport**

For those who booked package plans or transport plans, please proceed to the Club Med Reception upon arrival, located at arrival lobby on 1F. Our staff will guide you to the shuttle bus/car.